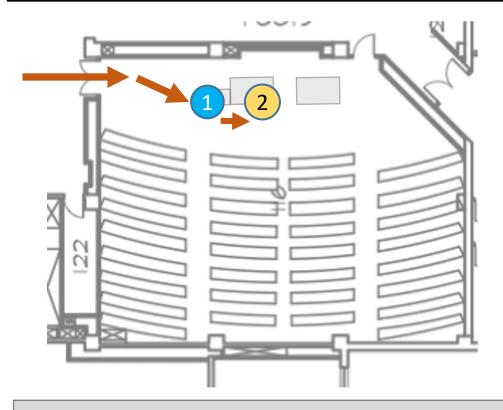

### 141 Loomis – Check in

- Follow the Arrows to the Front
  - 1 Check in (w/ your Illinois ID)
  - 2 Get your test + scantron card

Then, find a seat (only use every other seat)

#### At your seat

- Don't start the exam yet!
- Follow the first 2 pages of instructions on the exam packet
- Put away everything except:
  - Pencil/pen
  - calculator

Wait for proctors to tell you to start.