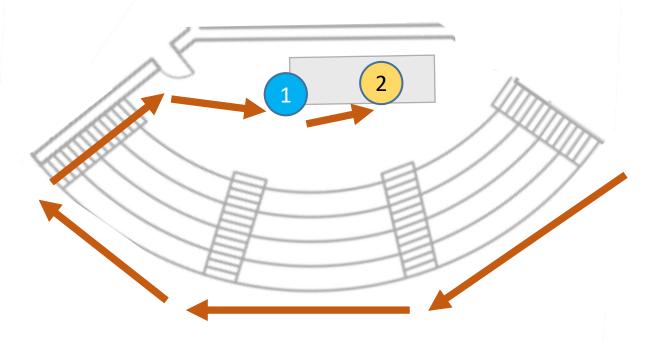

### 141 Loomis – Check in

- Follow the Arrows to the Front
  - 1 Check in (w/ your Illinois ID)
  - 2 Get your test + scantron card

Then, find a seat (only use every other seat)

#### At your seat

- Don't start the exam yet!
- Follow the first 2 pages of instructions on the exam packet
- Put away everything except:
  - Pencil/pen
  - calculator

Wait for proctors to tell you to start.