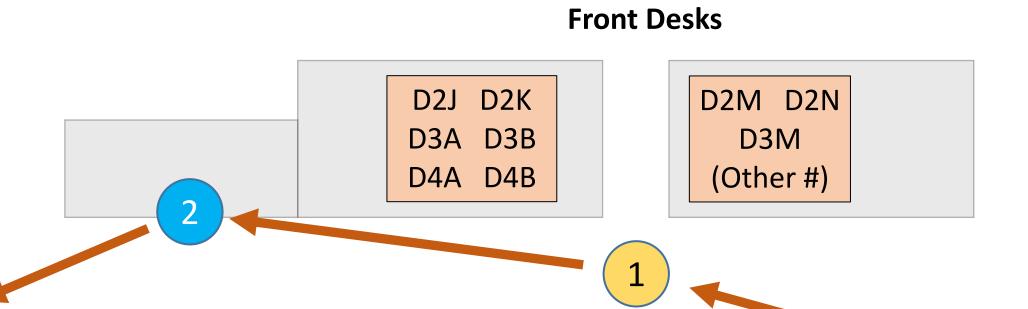

### 141 Loomis – Check out

Check that you filled out the scantron + top of the exam packet.

- 1 Front desk: Find your discussion section #, hand in scantron + exam packet.
- 2 Check out (w/ your Illinois ID)