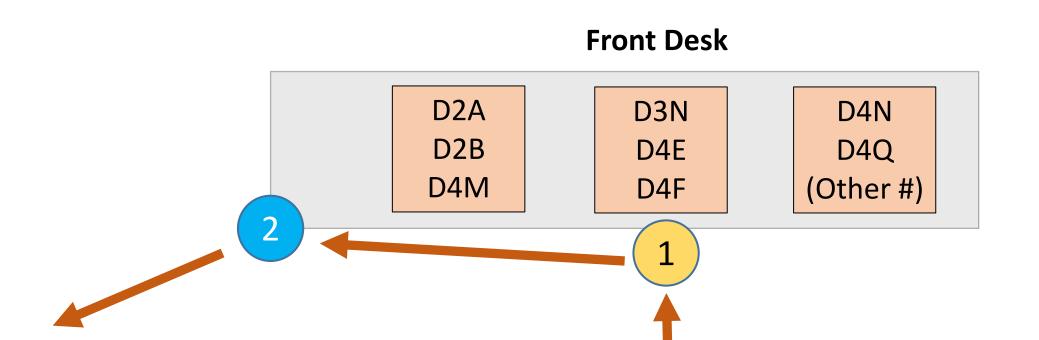

## 100 Gregory Hall – Check out

Check that you filled out the scantron + top of the exam packet.

- 1 Front desk: Find your discussion section #, hand in scantron + exam packet.
- 2 Check out (w/ your Illinois ID)