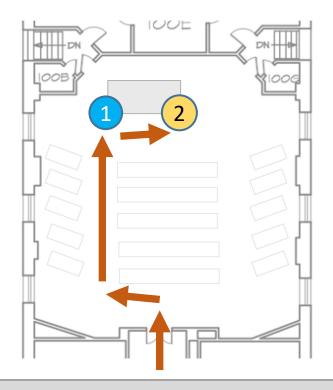

## 100 Gregory Hall – Check in

- Follow the Arrows to the Front
  - 1 Check in (w/ your Illinois ID)
  - 2 Get your test + scantron card

Then, find a seat (only use every other seat)

#### At your seat

- Don't start the exam yet!
- Follow the first 2 pages of instructions on the exam packet
- Put away everything except:
  - Pencil/pen
  - calculator

Wait for proctors to tell you to start.