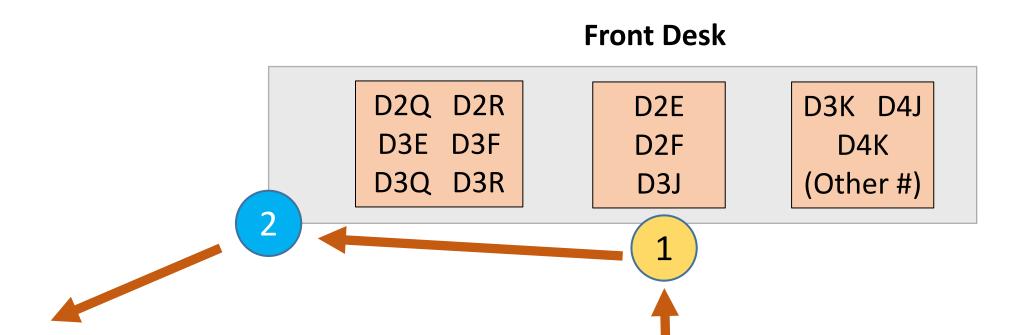

### 141 Loomis – Check out

Check that you filled out the scantron + top of the exam packet.

- 1 Front desk: Find your discussion section #, hand in scantron + exam packet.
- 2 Check out (w/ your Illinois ID)